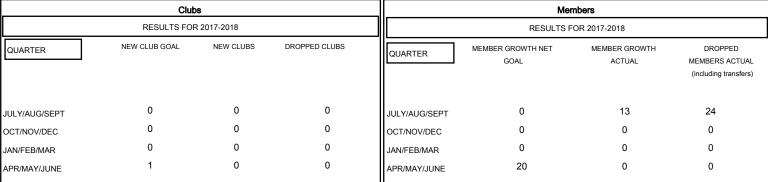

895 (67.04%) 440 (32.96%)

| DROPPED CLUBS: 0 |    |
|------------------|----|
| DROPPED MEMBERS  |    |
| DECEASED         | 4  |
| CLUB CANCELLED   | 0  |
| OTHER            | 20 |
| TOTAL            | 24 |