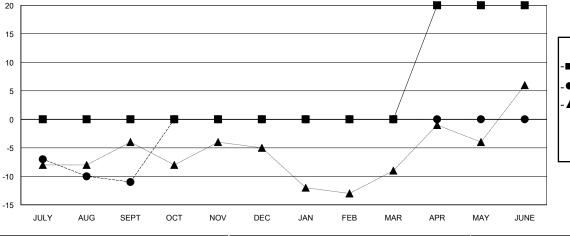

## GOALS AND ACTUAL NEW CLUBS CUMULATIVE

| ■ ■ MEMBER GROWTH NET GOAL      |
|---------------------------------|
| MEMBER GROWTH ACTUAL            |
| ▲ - LAST YEAR MEMBERSHIP ACTUAL |
|                                 |